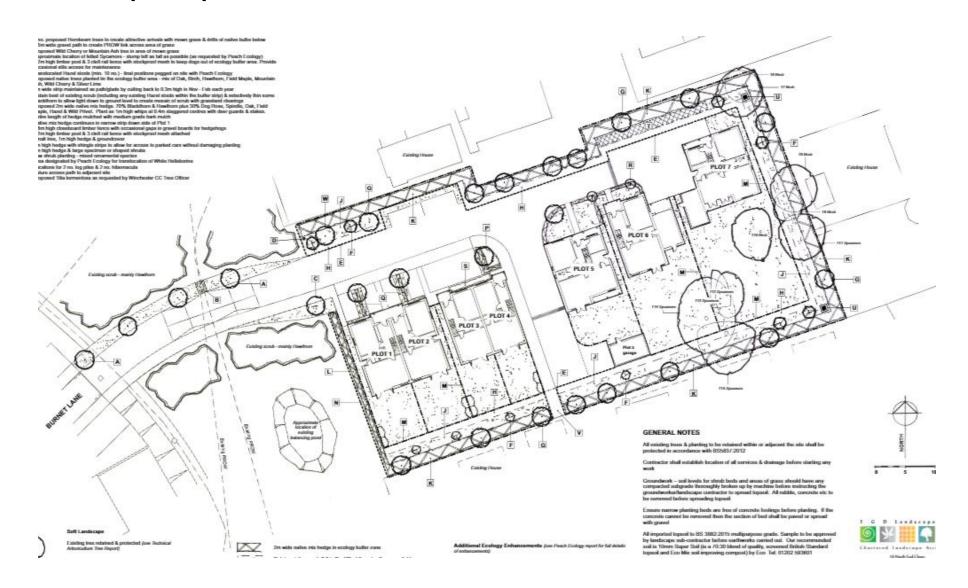

PLAN

#### Plot 5 elevations



NORTH WEST ELEVATION





NORTH EAST ELEVATION



SOUTH WEST ELEVATION

D 10.08.23 Plot number changed, garage nov C 24.03.22 Roof tiles amended B 08.02.22 General ameendments. Plot numbs

REVISIONS | A. 08.12.21 General amendments

# Plot 5 floor plans



GROUND FLOOR PLAN



FIRST FLOOR PLAN

C 10.08.23 Plot number changed, gar

B 08.02.22 General amendments. Pk

## Plot 6 elevations



NORTH WEST ELEVATION





SOUTH WEST ELEVATION



NORTH EAST ELEVATION

SOUTH EAST ELEVATION

REVISIONS I

# Plot 6 floor plans



SEERCON 2

MEDICON 9

MEDICON 2

FIRST FLOOR PLAN

## Plot 7 elevations



NORTH WEST ELEVATION



SOUTH EAST ELEVATION



SOUTH WEST ELEVATION



NORTH EAST ELEVATION

REVISIONS |

# Plot 7 floor plan

GROUND FLOOR DEAN





## Landscape plan



## Ecology plan

Map 7 Top Field vegetation survey 2022: UK HAB with polygon areas calculated in hectares