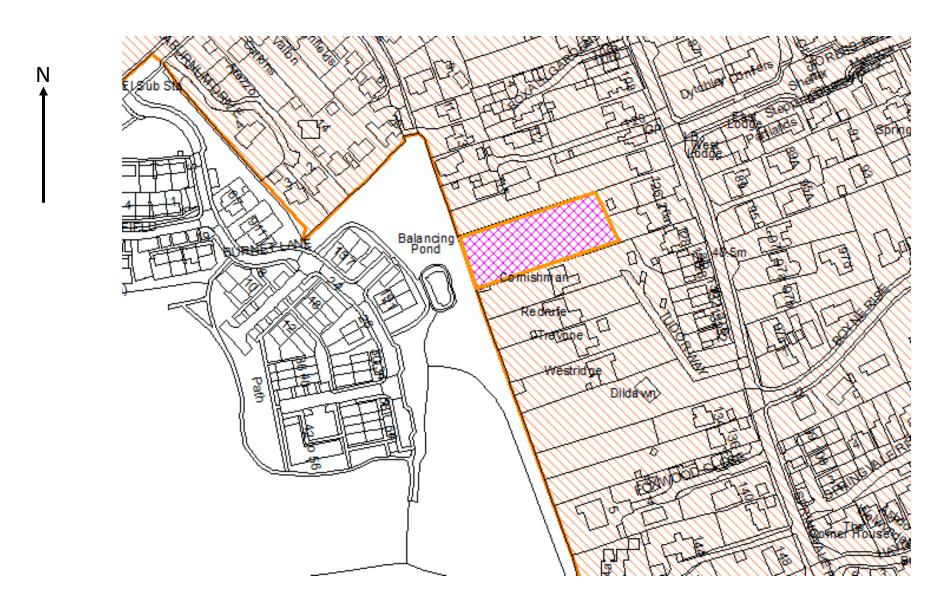

# 22/00819/FUL - Fast Of Burnet Lane Kings

Land To The East Of Burnet Lane Kings Worthy

## Site location plan and settlement boundary



# Aerial Photo



#### Photos



Looking NE from the end of Burnett Lane

View of Springvale Road to the east of the site



#### Photos



Looking NE from beside 21 Burnett Lane



View from the north looking towards the site

# Proposed site plan



## Plots 1 and 2 elevations









D 10.08.23 Plot numbers changed
C 10.02.22 Area increased
B 08.02.22 Porch amended
REVISIONS | A 20.12.21 General amendments

## Plots 1 and 2 floor plans





FIRST FLOOR PLAN

D 10.05.23 Plot numbers changed

C 10.02.22 Area increased

B 08.02.22 Porch amended Plots added

#### Plot 3 and 4 elevations



NORTH ELEVATION







## Plots 3 and 4 floor plans





GROUND FLOOR PLAN FIRST FLOOR PLAN

#### Plot 5 elevations



NORTH WEST ELEVATION





NORTH EAST ELEVATION



SOUTH WEST ELEVATION

D 10.08.23