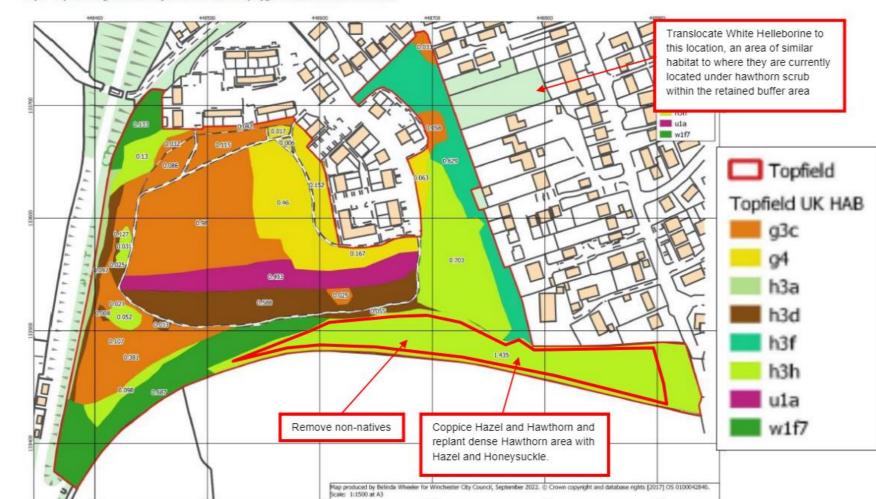

## Ecology plan

Map 7 Top Field vegetation survey 2022: UK HAB with polygon areas calculated in hectares