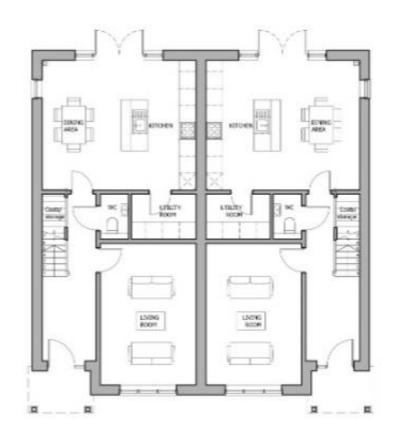

# 22/00819/FUL - Fast Of Burnet Lane Kings

Land To The East Of Burnet Lane Kings Worthy

## Site location plan and settlement boundary



# Aerial Photo



#### Photos



Looking NE from the end of Burnett Lane

View of Springvale Road to the east of the site



#### Photos



Looking NE from beside 21 Burnett Lane



View from the north looking towards the site

# Proposed site plan



## Plots 1 and 2 elevations









D 10.08.23 Plot numbers changed
C 10.02.22 Area increased
B 08.02.22 Porch amended
REVISIONS | A 20.12.21 General amendments

## Plots 1 and 2 floor plans





FIRST FLOOR PLAN

D 10.05.23 Plot numbers changed

C 10.02.22 Area increased

B 08.02.22 Porch amended Plots added

#### Plot 3 and 4 elevations



NORTH ELEVATION







## Plots 3 and 4 floor plans





GROUND FLOOR PLAN FIRST FLOOR PLAN

#### Plot 5 elevations



NORTH WEST ELEVATION





NORTH EAST ELEVATION



SOUTH WEST ELEVATION

D 10.08.23 Plot number changed, garage nov C 24.03.22 Roof tiles amended B 08.02.22 General ameendments. Plot numbs

REVISIONS | A. 08.12.21 General amendments

# Plot 5 floor plans



GROUND FLOOR PLAN



FIRST FLOOR PLAN

C 10.08.23 Plot number changed, gar

B 08.02.22 General amendments. Pk

## Plot 6 elevations



NORTH WEST ELEVATION





SOUTH WEST ELEVATION



NORTH EAST ELEVATION

SOUTH EAST ELEVATION

REVISIONS I

# Plot 6 floor plans



SEERCON 2

MEDICON 9

MEDICON 2

FIRST FLOOR PLAN

## Plot 7 elevations



NORTH WEST ELEVATION



SOUTH EAST ELEVATION



SOUTH WEST ELEVATION



NORTH EAST ELEVATION

REVISIONS |

# Plot 7 floor plan

GROUND F