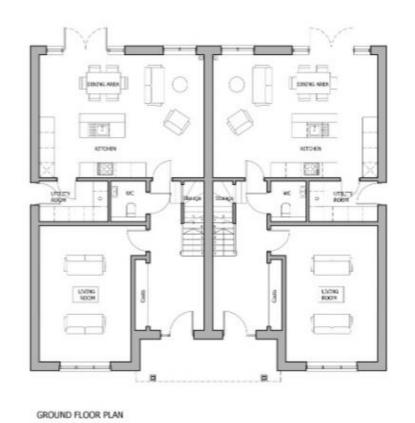

# 22/00819/FUL - Fast Of Burnet Lane Kings

Land To The East Of Burnet Lane Kings Worthy

## Site location plan and settlement boundary



# Aerial Photo



#### Photos



Looking NE from the end of Burnett Lane

View of Springvale Road to the east of the site



#### Photos



Looking NE from beside 21 Burnett Lane



View from the north looking towards the site

# Proposed site plan



## Plots 1 and 2 elevations









D 10.08.23 Plot numbers changed
C 10.02.22 Area increased
B 08.02.22 Porch amended
REVISIONS | A 20.12.21 General amendments

## Plots 1 and 2 floor plans





FIRST FLOOR PLAN

D 10.05.23 Plot numbers changed

C 10.02.22 Area increased

B 08.02.22 Porch amended Plots added

#### Plot 3 and 4 elevations



NORTH ELEVATION







## Plots 3 and 4 floor plans





GROUND FLOOR PLAN FIRST FLOOR PLAN

#### Plot 5 elevations



NORTH WEST ELEVATION





NORTH EAST ELEVATION



SOUTH WEST ELEVATION

D 10.08.23 Plot number changed, garage nov C 24.03.22 Roof tiles amended B 08.02.22 General ameendments. Plot numbs

REVISIONS | A. 08.12.21 General amendments

# Plot 5 floor plans



GROUND FLOOR PLAN



FIRST FLOOR PLAN

C 10.08.23 Plot number changed, gar

B 08.02.22 General amendments. Pk

## Plot 6 elevations



NORTH WEST ELEVATION





SOUTH WEST ELEVATION



NORTH EAST ELEVATION

SOUTH EAST ELEVATION

REVISIONS I

# Plot 6 floor plans



SEERCO