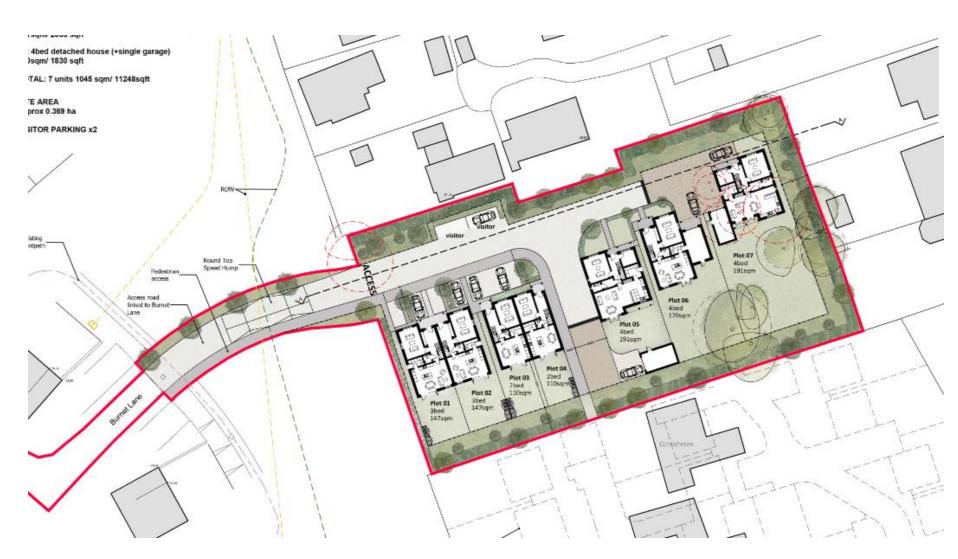

# 22/00819/FUL - Fast Of Burnet Lane Kings

Land To The East Of Burnet Lane Kings Worthy

## Site location plan and settlement boundary



# Aerial Photo



#### Photos



Looking NE from the end of Burnett Lane

View of Springvale Road to the east of the site



#### Photos



Looking NE from beside 21 Burnett Lane



View from the north looking towards the site

# Proposed site plan



## Plots 1 and 2 elevations









D 10.08.23 Plot numbers changed
C 10.02.22 Area increased
B 08.02.22 Porch amended
REVISIONS | A 20.12.21 General amendments

## Plots 1 and 2 floor plans





FIRST FLOOR PLAN

D 10.05.23 Plot numbers changed

C 10.02.22 Area increased

B 08.02.22 Porch amended Plots added

#### Plot 3 and 4 elevations



NORTH ELEVATION







## Plots 3 and 4 floor plans





GROUND FLOOR PLAN FIRST FLOOR PLAN

#### Plot 5 elevations



NORTH WEST ELEVATION





NORTH EAST ELEVATION



SOUTH WEST ELEVATION

D 10.08.23 Plot number changed, garage nov C 24.03.22 Roof tiles amended B 08.02.22 General ameendments. Plot numbs

REVISIONS | A. 08.12.21 General amendments

# Plot 5 floor plans



GROUND FLOOR PLAN



FIRST FLOOR PLAN

C 10.08.23 Plot number changed, gar

B