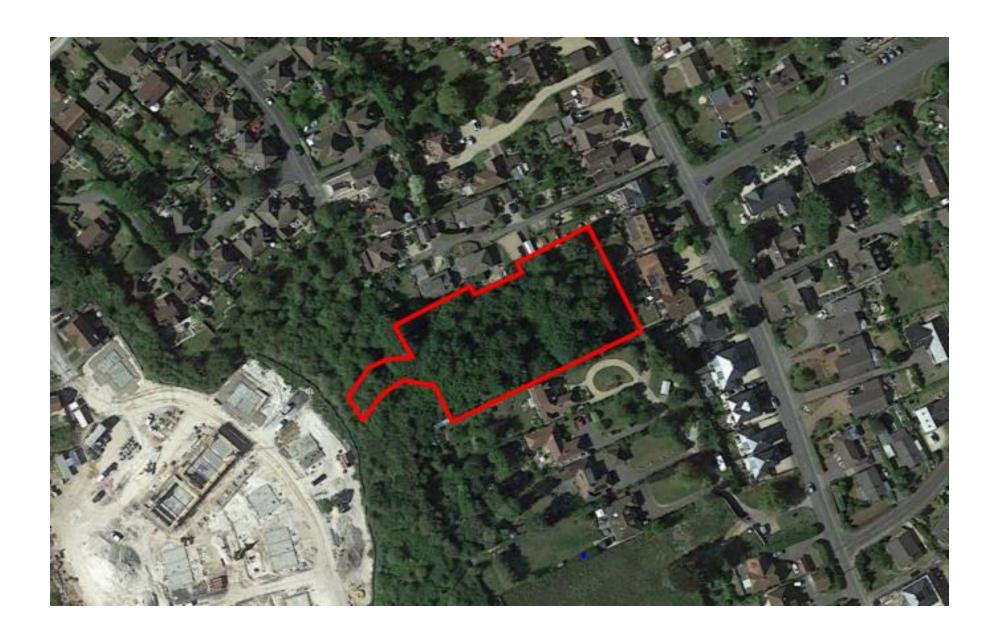

# 22/00819/FUL - Fast Of Burnet Lane Kings

Land To The East Of Burnet Lane Kings Worthy

## Site location plan and settlement boundary



# Aerial Photo



#### Photos



Looking NE from the end of Burnett Lane

View of Springvale Road to the east of the site



#### Photos



Looking NE from beside 21 Burnett Lane



View from the north looking towards the site

# Proposed site plan



## Plots 1 and 2 elevations









D 10.08.23 Plot numbers changed
C 10.02.22 Area increased
B 08.02.22 Porch amended
REVISIONS | A 20.12.21 General amendments

## Plots 1 and 2 floor plans





FIRST FLOOR PLAN

D 10.05.23 Plot numbers changed

C 10.02.22 Area increased

B 08.02.22 Porch amended Plots added

#### Plot 3 and 4 elevations



NORTH ELEVATION







## Plots 3 and 4 floor plans





GROUND FLOOR PLAN FIRST FLOOR PLAN

#### Plot 5 elevations



NORTH WEST ELEVATION





NORTH EAST ELEVATION



SOUTH WEST ELEVATION

D 10.08.23 Plot number chang